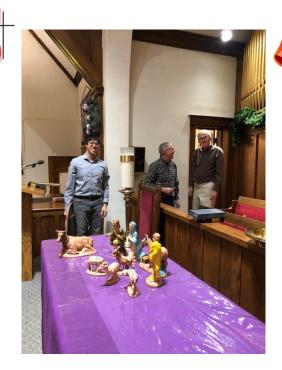

## **December Church Events**

Food Bank Sunday, First Sunday of Advent Hanging the Chrismons December 2

Advent Study "Redemption at Scrooge" 6:05 –6:55pm Wednesdays, December 5-19

UMW Nutcracker Christmas Bazaar 10:00-2:00