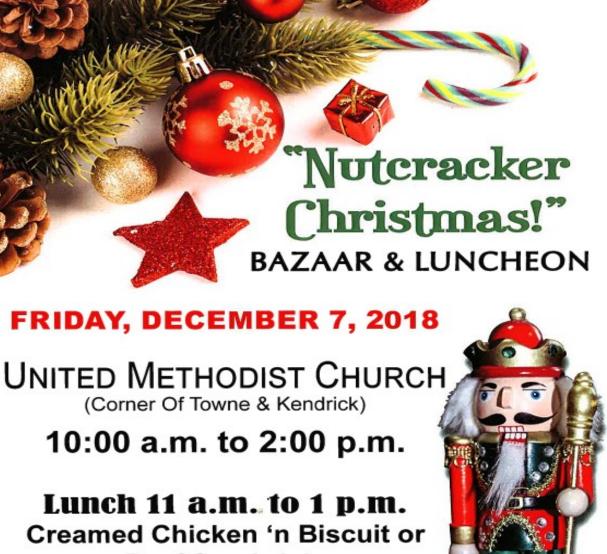

## **December Church Events**

Food Bank Sunday, First Sunday of Advent Hanging the Chrismons December 2

Advent Study "Redemption at Scrooge" 6:05 –6:55pm Wednesdays, December 5-19

UMW Nutcracker Christmas Bazaar 10:00-2:00

& Luncheon: 11:00-1:00pm Friday, December 7

Children's Christmas Program Sunday, December 9

Choir Cantata "Great Day" Sunday, December 16 and Hay Ride at 5:00 pm

UMW Christmas Dinner & Carol Sing Thurs. December 13 All women are invited!

# Ways to receive the Newsletter:

Picked up during Sunday Worship. By e-mail & get it first! Sent to you by mail. View & download it on our Website: glendiveunitedmethodistchurch.com Thank you!

Beef Sandwich, Salad and Pie

> Crafts/Handmade Items, Homemade Goodies